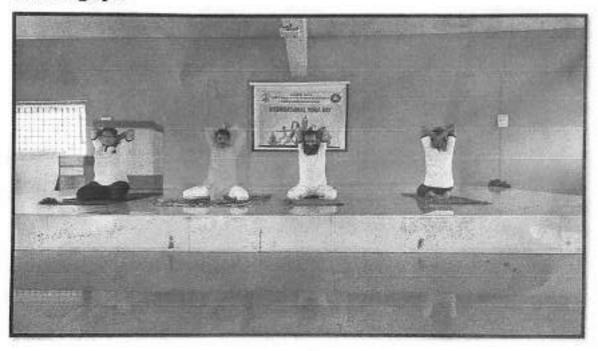

The experts started the yoga session with Omkar & Stotra. Followed to Stotra, warm up exercises and Surya Namskars were performed. Various types of asanas (including Utrasana, Matsyasana, Dhanurasana etc) and Pranayamas were performed during the yoga session. The expert also demonstrated various advanced Yoga Asanas (including Adho Mukha Vrksasana, Dhanurasana, Hanumanasana etc) according to yoga protocol for the awareness purpose. Mr. Rushikesh Waghchaure (Director, Physical Education & Sports) presented a vote of thanks and the program ended with the National Anthem.

# 9. Photograph: