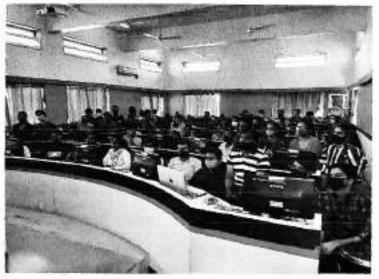

of IOT for ATM machine, Offices, Home Appliances, Smart home, Smart city, building Automation, Automatic Car, smart agriculture, Smart dairy farm, Smart animal farming, industrial applications, Smart tooth brush etc. were very well explained by Dr. R.S. Tiwari sir.

Introduction to IOT KIT, idea about Node MCU board, their pin configuration, and the installation of Arduino software was taken by Mrs. Sushma Patil mam. The architecture of Node MCU board was explained by Mr. Rutwik Taday sir.



Session 1: Light Intensity Sensor

Session 2: Temperature and Humidity Measurement using DHT11

Session 3: Data Communication using Wi-Fi

Session 4: Interaction with Smartphone

Session 5: Sending and Receiving Data from Cloud IOT Platform

Session 6: IOT Case Studies

#### **EVENT PHOTOS:**















#### Certificate of Participation:



SSR Memorial Trust's

SSR College of Arts, Commerce & Science
(Artificiated to Savindon Physic Pure University) • Says, Savasca, LFT of DNH & DO • NAAC accredited 81+ Grade

National Workshop on IoT (Internet of Things) Technology

in association with

#### Cognifront

This is to certify that

## Parikh shubham nikuni

of SSR College of Arts, Commerce & Science, Silvasso has participated in the Two days National Workshop on Internet of Things (foT) organized by Department of Electronics, SSR College of Arts, Commerce & Science, Sakassa with IQAC in collaboration with Cognifront, Nashik on 28-29 October, 2021.

Complete to the lost than area.

W

202

Dr. R. S. Tiwari

Director, Cognifront Academy

Mr. Jitendra Rajput Head, Department of Electro