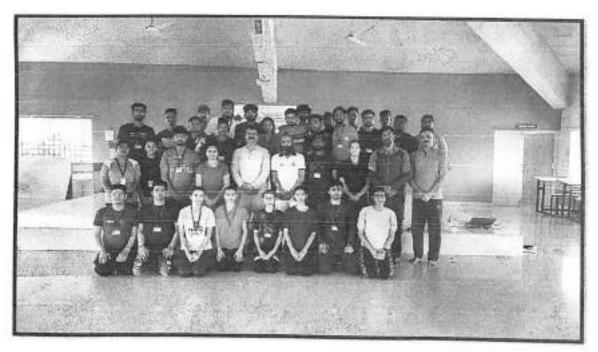

# 9. Photograph:

### 8. Details of the programme:

International Yoga Day 2022 was celebrated at SSR College of Arts, Commerce and Science, Silvassa with the theme Yoga for Humanity'. The programme was attended by 35 students and 15 teaching staff. In this year, the number of participants was low due to commencement of university examination.

The inauguration session were started at 8.30am as per the schedule (Annexure 2). The programme was chaired by the Dr. Rajeev Singh (Principal). Dr. Rajeev Singh welcomes all the trainers with a bouquet of flowers. In the inaugural speech, Dr. Rajeev Singh congratulated the Department of Physical Education and Sports for conducting the International Day of Yoga although fewer students are available due to commencement of University examination. He exhorted the participants to adopt yoga in their daily life as a means for promoting positive physical, mental, emotional and spiritual health. The introduction of yoga experts were given by the Mr. Nilesh Bawiskar.

The experts started the yoga session with Omkar & Stotra. Followed to Stotra, warm up exercises and Surya Namskars were performed. Various types of asanas (including Utrasana, Matsyasana, Dhanurasana etc) and Pranayamas were performed during the yoga session. The expert also demonstrated various advanced Yoga Asanas (including Adho Mukha Vrksasana, Dhanurasana, Hanumanasana etc) according to yoga protocol for the awareness purpose. Mr. Rushikesh Waghchaure (Director, Physical Education & Sports) presented a vote of thanks and the program ended with the National Anthem.