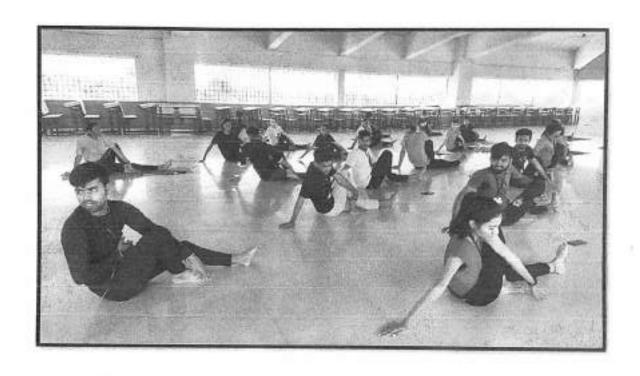

The experts started the yoga session with Omkar & Stotra. Followed to Stotra, warm up exercises and Surya Namskars were performed. Various types of asanas (including Utrasana, Matsyasana, Dhanurasana etc) and Pranayamas were performed during the yoga session. The expert also demonstrated various advanced Yoga Asanas (including Adho Mukha Vrksasana, Dhanurasana, Hanumanasana etc) according to yoga protocol for the awareness purpose. Mr. Rushikesh Waghchaure (Director, Physical Education & Sports) presented a vote of thanks and the program ended with the National Anthem.

# 9. Photograph: