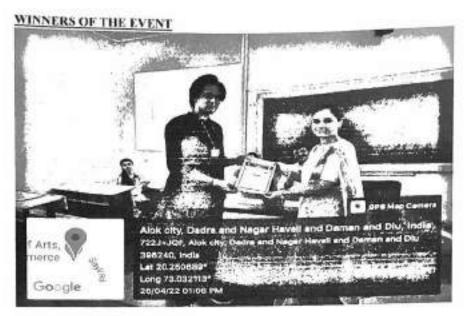

# 9. Photograph:

The experts started the yoga session with Omkar & Stotra. Followed to Stotra, warm up exercises and Surya Namskars were performed. Various types of asanas (including Utrasana, Matsyasana, Dhanurasana etc) and Pranayamas were performed during the yoga session. The expert also demonstrated various advanced Yoga Asanas (including Adho Mukha Vrksasana, Dhanurasana, Hanumanasana etc) according to yoga protocol for the awareness purpose. Mr. Rushikesh Waghchaure (Director, Physical Education & Sports) presented a vote of thanks and the program ended with the National Anthem.