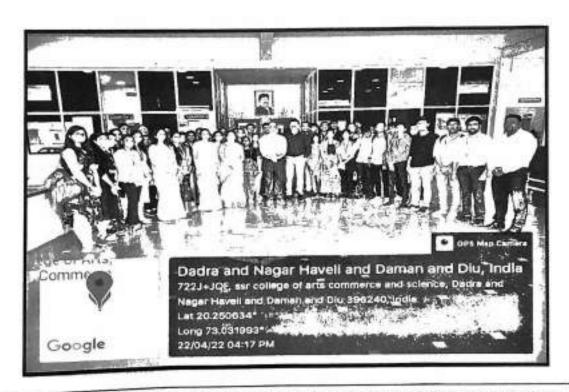

### 8. Details of the programme:

International Yoga Day 2022 was celebrated at SSR College of Arts, Commerce and Science, Silvassa with the theme Yoga for Humanity'. The programme was attended by 35 students and 15 teaching staff. In this year, the number of participants was low due to commencement of university examination.

The inauguration session were started at 8.30am as per the schedule (Annexure 2). The programme was chaired by the Dr. Rajeev Singh (Principal). Dr. Rajeev Singh welcomes all the trainers with a bouquet of flowers. In the inaugural speech, Dr. Rajeev Singh congratulated the Department of Physical Education and Sports for conducting the International Day of Yoga although fewer students are available due to commencement of University examination. He exhorted the participants to adopt yoga in their daily life as a means for promoting positive physical, mental, emotional and spiritual health. The introduction of yoga experts were given by the Mr. Nilesh Bawiskar.

The experts started the yoga session with Omkar & Stotra. Followed to Stotra, warm up exercises and Surya Namskars were performed. Various types of asanas (including Utrasana, Matsyasana, Dhanurasana etc) and Pranayamas were performed during the yoga session. The expert also demonstrated various advanced Yoga Asanas (including Adho Mukha Vrksasana, Dhanurasana, Hanumanasana etc) according to yoga protocol for the awareness purpose. Mr. Rushikesh Waghchaure (Director, Physical Education & Sports) presented a vote of thanks and the program ended with the National Anthem.