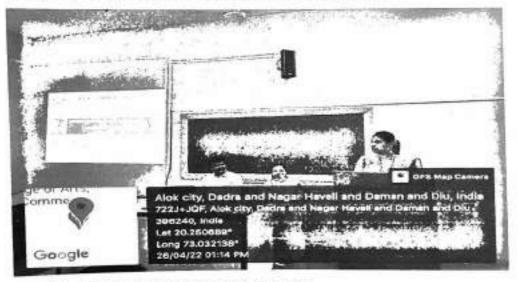

The experts started the yoga session with Omkar & Stotra. Followed to Stotra, warm up exercises and Surya Namskars were performed. Various types of asanas (including Utrasana, Matsyasana, Dhanurasana etc) and Pranayamas were performed during the yoga session. The expert also demonstrated various advanced Yoga Asanas (including Adho Mukha Vrksasana, Dhanurasana, Hanumanasana etc) according to yoga protocol for the awareness purpose. Mr. Rushikesh Waghchaure (Director, Physical Education & Sports) presented a vote of thanks and the program ended with the National Anthem.

# 9. Photograph: