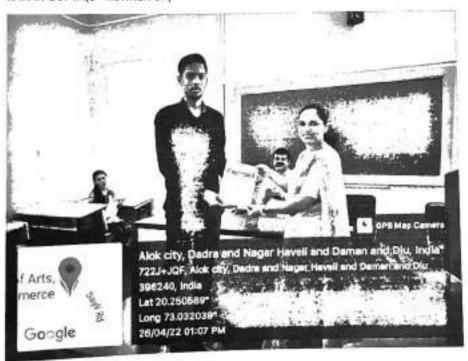

---------------|
| 1.     | INAUGRATION  A) SARASWATI VANDANA  B) INTRODUCTION OF THEME-MR, VISHAL BALDANIYA(CO-ORDINATOR)  C) WELCOME SPEECH-OR, RAJEEV SINGH (PRINCIPAL-SSR ACS)  D) YOTE OF THANKS-MS, SHIRAZ PATEL(CONVENER) | 10:00AM TO 10:30AM |
| 2.     | POSTER COMPETITION (ELECTRONICS LAB) A) POSTER DISPLAY B) EVALUATION                                                                                                                                 | 10:30AM TO 1:30 PM |
| 3,     | VALEDICTORY  A) RESULT ANNOUNCEMENT  B) VOTE OF THANKS-DR. ALPANA SHARMA (VICE PRINCIPAL-SSR ACS)  C) NATIONAL ANTHEM                                                                                | 2:00PM TO 2:30PM   |





### FAYAAZ KHAN(WINNER)



NITISH SAINI(WINNER)





### KARAN GUPTA(157 RUNNER UP)



VIKRAM JHA (1<sup>ST</sup> RUNNER UP)





SANJANA NAIR(2ND RUNNER UP)





# SSR COLLEGE OF ARTS, COMMERCE AND SCIENCE

Sayli Road, Silvassa UT of D&NH and D&D - 396230 Affiliated to Savitribai Phule Pune University Accredited by NAAC with Grade B)



# POSTER PRESENTATION COMPETITION OF BUSINESS PLAN

26/04/2022

### JUDGING SHEET

Name of Judge: Mg. Nalini Patel (2)

| C.  | Points                      |                 |                             |                               |                          |               |  |
|-----|-----------------------------|-----------------|-----------------------------|-------------------------------|--------------------------|---------------|--|
| No  | Innovative<br>ideas<br>(10) | Concept<br>(10) | Content<br>Accuracy<br>(10) | Presentatio