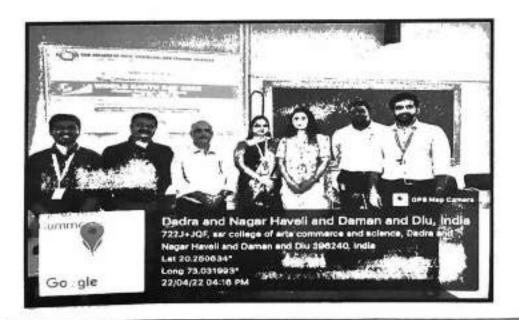

# 9. Photograph:

The inauguration session were started at 8.30am as per the schedule (Annexure 2). The programme was chaired by the Dr. Rajeev Singh (Principal). Dr. Rajeev Singh welcomes all the trainers with a bouquet of flowers. In the inaugural speech, Dr. Rajeev Singh congratulated the Department of Physical Education and Sports for conducting the International Day of Yoga although fewer students are available due to commencement of University examination. He exhorted the participants to adopt yoga in their daily life as a means for promoting positive physical, mental, emotional and spiritual health. The introduction of yoga experts were given by the Mr. Nilesh Bawiskar.