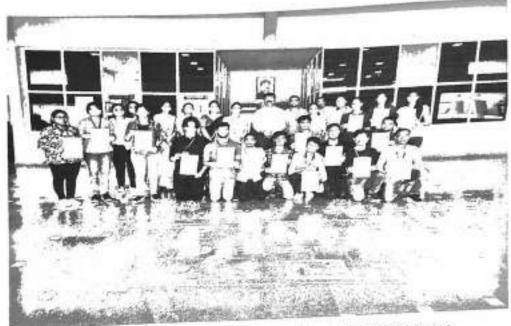

# 9. Photograph:

### 8. Details of the programme:

International Yoga Day 2022 was celebrated at SSR College of Arts, Commerce and Science, Silvassa with the theme Yoga for Humanity'. The programme was attended by 35 students and 15 teaching staff. In this year, the number of participants was low due to commencement of university examination.

The inauguration session were started at 8.30am as per the schedule (Annexure 2). The programme was chaired by the Dr. Rajeev Singh (Principal). Dr. Rajeev Singh welcomes all the trainers with a bouquet of flowers. In the inaugural speech, Dr. Rajeev Singh congratulated the Department of Physical Education and Sports for conducting the International Day of Yoga although fewer students are available due to commencement of University examination. He exhorted the participants to adopt yoga in their daily life as a means for promoting positive physical, mental, emotional and spiritual health. The introduction of yoga experts were given by the Mr. Nilesh Bawiskar.

The experts started the yoga session with Omkar & Stotra. Followed to Stotra, warm up exercises and Surya Namskars were performed. Various types of asanas (including Utrasana, Matsyasana, Dhanurasana etc) and Pranayamas were performed during the yoga session. The expert also demonstrated various advanced Yoga Asanas (including Adho Mukha Vrksasana, Dhanurasana, Hanumanasana etc) according to yoga protocol for the awareness purpose. Mr. Rushikesh Waghchaure (Director, Physical Education & Sports) presented a vote of thanks and the program ended with the National Anthem.