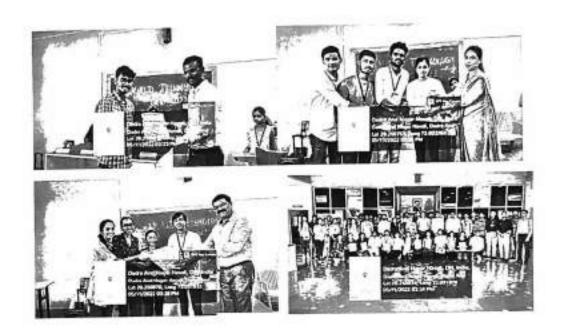

### 8. Details of the programme:

International Yoga Day 2022 was celebrated at SSR College of Arts, Commerce and Science, Silvassa with the theme Yoga for Humanity'. The programme was attended by 35 students and 15 teaching staff. In this year, the number of participants was low due to commencement of university examination.

The inauguration session were started at 8.30am as per the schedule (Annexure 2). The programme was chaired by the Dr. Rajeev Singh (Principal). Dr. Rajeev Singh welcomes all the trainers with a bouquet of flowers. In the inaugural speech, Dr. Rajeev Singh congratulated the Department of Physical Education and Sports for conducting the International Day of Yoga although fewer students are available due to commencement of University examination. He exhorted the participants to adopt yoga in their daily life as a means for promoting positive physical, mental, emotional and spiritual health. The introduction of yoga experts were given by the Mr. Nilesh Bawiskar.

The experts started the yoga session with Omkar & Stotra. Followed to Stotra, warm up exercises and Surya Namskars were performed. Various types of asanas (including Utrasana, Matsyasana, Dhanurasana etc) and Pranayamas were performed during the yoga session. The expert also demonstrated various advanced Yoga Asanas (including Adho Mukha Vrksasana, Dhanurasana, Hanumanasana etc) according to yoga protocol for the awareness purpose. Mr. Rushikesh Waghchaure (Director, Physical Education & Sports) presented a vote of thanks and the program ended with the National Anthem.