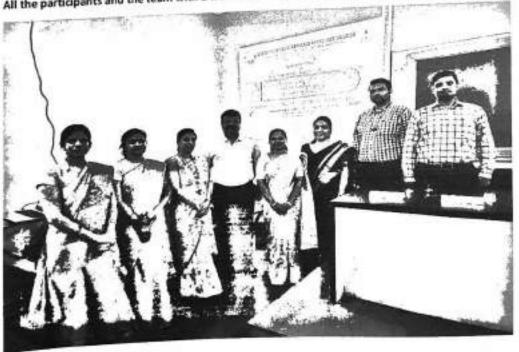

# 9. Photograph:

### 8. Details of the programme:

International Yoga Day 2022 was celebrated at SSR College of Arts, Commerce and Science, Silvassa with the theme Yoga for Humanity'. The programme was attended by 35 students and 15 teaching staff. In this year, the number of participants was low due to commencement of university examination.

The inauguration session were started at 8.30am as per the schedule (Annexure 2). The programme was chaired by the Dr. Rajeev Singh (Principal). Dr. Rajeev Singh welcomes all the trainers with a bouquet of flowers. In the inaugural speech, Dr. Rajeev Singh congratulated the Department of Physical Education and Sports for conducting the International Day of Yoga although fewer students are available due to commencement of University examination. He exhorted the participants to adopt yoga in their daily life as a means for promoting positive physical, mental, emotional and spiritual health. The introduction of yoga experts were given by the Mr. Nilesh Bawiskar.

The experts started the yoga session with Omkar & Stotra. Followed to Stotra, warm up exercises and Surya Namskars were performed. Various types of asanas (including Utrasana, Matsyasana, Dhanurasana etc) and Pranayamas were performed during the yoga session. The expert also demonstrated various advanced Yoga Asanas (including Adho Mukha Vrksasana, Dhanurasana, Hanumanasana etc) according to yoga protocol for the awareness purpose. Mr. Rushikesh Waghchaure (Director, Physical Education & Sports) presented a vote of thanks and the program ended with the National Anthem.