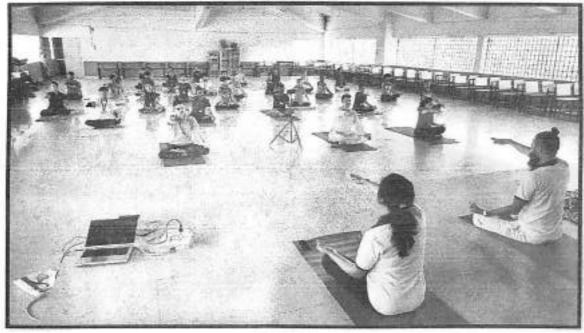

The inauguration session were started at 8.30am as per the schedule (Annexure 2). The programme was chaired by the Dr. Rajeev Singh (Principal). Dr. Rajeev Singh welcomes all the trainers with a bouquet of flowers. In the inaugural speech, Dr. Rajeev Singh congratulated the Department of Physical Education and Sports for conducting the International Day of Yoga although fewer students are available due to commencement of University examination. He exhorted the participants to adopt yoga in their daily life as a means for promoting positive physical, mental, emotional and spiritual health. The introduction of yoga experts were given by the Mr. Nilesh Bawiskar.

The experts started the yoga session with Omkar & Stotra. Followed to Stotra, warm up exercises and Surya Namskars were performed. Various types of asanas (including Utrasana, Matsyasana, Dhanurasana etc) and Pranayamas were performed during the yoga session. The expert also demonstrated various advanced Yoga Asanas (including Adho Mukha Vrksasana, Dhanurasana, Hanumanasana etc) according to yoga protocol for the awareness purpose. Mr. Rushikesh Waghchaure (Director, Physical Education & Sports) presented a vote of thanks and the program ended with the National Anthem.

# 9. Photograph: