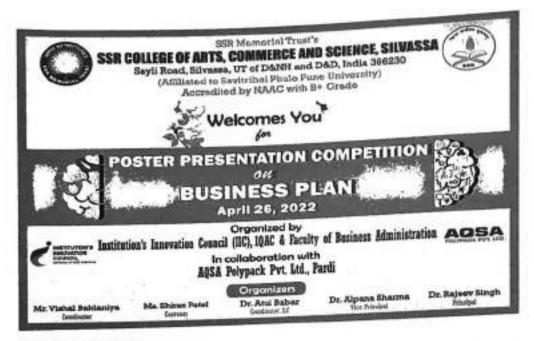

ory ceremony. Ms. Nalini Patel shared her views related to the event and the theme. She urged the students to take keen interest in events like this to sharpen their skills for the challenging world. The students were awarded certificates for their hard work. (Annexure 5)

# 9)Winners Of the Poster Competition

- 1st Position shared between two
- 1)Fayaaz Khan (SYBBA)
- 2) Nitish Saini (SYBBA)

2<sup>nd</sup> Position

- 1)Gupta Karan (SY, BCOM)
- 2)Jha Vikram (SY, BCOM)

3rd Position

1)Sanjana Nair (SY. BCOM)

The program ended with the Vote of Thanks by Dr. Alpana Sharma (Vice Principal, SSR ACS), followed by National Anthem.

Mr. Vishal Baldaniya

Coordinator

Convener

Mr. Atul Babar HC Convener



Principal

S.S.R. College of Arts, Commerce & Science Sayli, Silvassa(D&NH)

3 | Page



#### The programme poster



Felicitation of the dignitaries





### Judging the posters







The coordinator addressing the students about the theme of the programme



Vote of thanks given by Dr. Alpana Sharma (Vice Principal)





All the participants and the team with a wonderful rangoli representation of the event



The organising Committee





# SSR COLLEGE OF ARTS, COMMERCE AND SCIENCE, SILVASSA

Sayli Road, Silvassa, UT of D&NH and D&D, India 396230 (Affiliated to Savitribai Phule Pune University)

Accredited by NAAC with B+ Grade





# Poster Presentation Competition

Business Plan



Organized by

Institution's Innovation Council, IQAC & Faculty of Bachelor of Business Administration

AQSA AQSA Polypack Pvt. Ltd., Pardi

### Rules for Competition

- Individual Entry or in