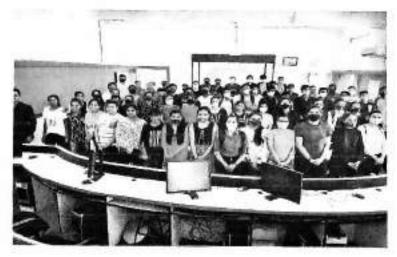

# 9. Photograph:

### 8. Details of the programme:

International Yoga Day 2022 was celebrated at SSR College of Arts, Commerce and Science, Silvassa with the theme Yoga for Humanity'. The programme was attended by 35 students and 15 teaching staff. In this year, the number of participants was low due to commencement of university examination.

The inauguration session were started at 8.30am as per the schedule (Annexure 2). The programme was chaired by the Dr. Rajeev Singh (Principal). Dr. Rajeev Singh welcomes all the trainers with a bouquet of flowers. In the inaugural speech, Dr. Rajeev Singh congratulated the Department of Physical Education and Sports for conducting the International Day of Yoga although fewer students are available due to commencement of University examination. He exhorted the participants to adopt yoga in their daily life as a means for promoting positive physical, mental, emotional and spiritual health. The introduction of yoga experts were given by the Mr. Nilesh Bawiskar.

The experts started the yoga session with Omkar & Stotra. Followed to Stotra, warm up exercises and Surya Namskars were performed. Various types of asanas (including Utrasana, Matsyasana, Dhanurasana etc) and Pranayamas were performed during the yoga session. The expert also demonstrated various advanced Yoga Asanas (including Adho Mukha Vrksasana, Dhanurasana, Hanumanasana etc) according to yoga protocol for the awareness purpose. Mr. Rushikesh Waghchaure (Director, Physical Education & Sports) presented a vote of thanks and the program ended with the National Anthem.