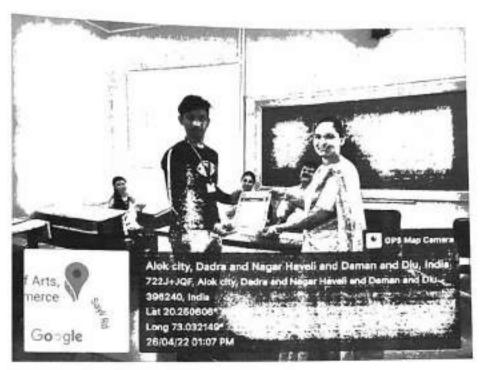

# 9. Photograph:

The experts started the yoga session with Omkar & Stotra. Followed to Stotra, warm up exercises and Surya Namskars were performed. Various types of asanas (including Utrasana, Matsyasana, Dhanurasana etc) and Pranayamas were performed during the yoga session. The expert also demonstrated various advanced Yoga Asanas (including Adho Mukha Vrksasana, Dhanurasana, Hanumanasana etc) according to yoga protocol for the awareness purpose. Mr. Rushikesh Waghchaure (Director, Physical Education & Sports) presented a vote of thanks and the program ended with the National Anthem.