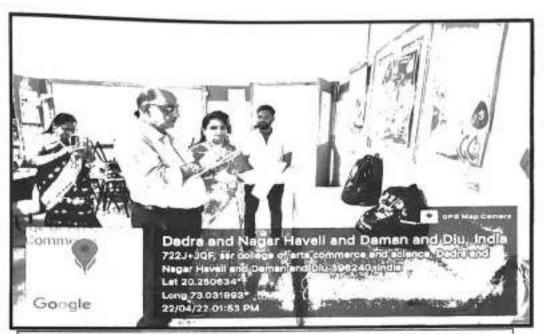

m Joshi (FYBSc)
- 3) Janvi verma (MSc)

The Program ended with vote of thanks by Mr Prathamesh Kulkarni (Convenor) followed by national anthem. The event received publicity in UT TODAY newspaper (Annexure 8) dated 27/04/2022.

Mr. Anil Bagul Coordinator, Mr. Prathamesh Kulkarni

Convener,

Dr. Atul Babar

and Convener,

Principal

S.S.R. College of Arts, Commerce & Science

Sayli, Silvassa(D&NH)

#### ANNEXURE 1

#### Photo Plate of the Program



PHOTOPLATE 1: Depiction of Earth Day and its celebration through form of rangoli.







PHOTOPLATE 3: WELCOME OF GUESTS BY MS DIXITA PARMAR



PHOTOPLATE 4: INAUGRATION SPEECH OF FUNCTION BY DR RAISEV SINGH (PRINCIPAL SSR ACS)



PHOTOPLATE 5: INAUGRATION OF THEME BY MR PRATHAMESH KULKARNI



PHOTOPLATE 6: Vote of Thanks given by MR ANIL BAGUL



PHOTOPLATE 7: EXAMINATION OF POSTERS BY JUDGES (MR P.P RAI AND DR SWATI DESAI.



PHOTOPLATE 8: EXAMINATION OF PHOTOGRAPHS BY JUDGES (MR P.P RAI AND MS VIRALI PATEL.





PHOTOPLATE 10: PRIZE DISTRIBUTION OF POSTER MAKING AND PHOTOGRAPHY COMPETITION BY CHIEF GUEST MR P.P RAI AND DR RAIEEV SINGH (PRINCIPAL).



PHOTOPLATE 11: PARTICIPANTS OF POSTER MAKING AND PHOTOGRAPHY COMPETITION WITH ORGANIZING TEAM AND CHIEF GUEST MR P.P RAI AND DR RAJEEV SINGH (PRINCIPAL).



SSR Memorial Trust's

# SSR COLLEGE OF ARTS, COMMERCE AND SCIENCE, SILVASSA

Sayli Road, Silvassa, UT of D&NH and D&D, India 398230 (Affiliated to Savitribai Phule Pune University)

Parametry NACOVALLY COLL

BRETITUTION'S BRIGHATION COLLAGE

structure browsty, Council DEC & Bestle or Enforce



Terlaine Whee their Minipel Fork