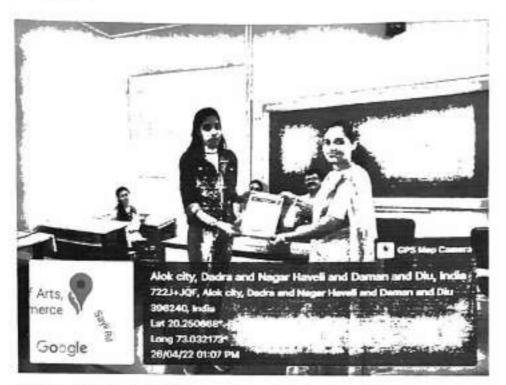

SARASWATI VANDANA  B) INTRODUCTION OF THEME-MR, VISHAL BALDANIYA(CO-ORDINATOR)  C) WELCOME SPEECH-OR, RAJEEV SINGH (PRINCIPAL-SSR ACS)  D) YOTE OF THANKS-MS, SHIRAZ PATEL(CONVENER) | 10:00AM TO 10:30AM |
| 2.     | POSTER COMPETITION (ELECTRONICS LAB) A) POSTER DISPLAY B) EVALUATION                                                                                                                                 | 10:30AM TO 1:30 PM |
| 3,     | VALEDICTORY  A) RESULT ANNOUNCEMENT  B) VOTE OF THANKS-DR. ALPANA SHARMA (VICE PRINCIPAL-SSR ACS)  C) NATIONAL ANTHEM                                                                                | 2:00PM TO 2:30PM   |





### FAYAAZ KHAN(WINNER)



NITISH SAINI(WINNER)





### KARAN GUPTA(157 RUNNER UP)



VIKRAM JHA (1<sup>ST</sup> RUNNER UP)





SANJANA NAIR(2ND RUNNER UP)





# SSR COLLEGE OF ARTS, COMMERCE AND SCIENCE

Sayli Road, Silvassa UT of D&NH and D&D - 396230 Affiliated to Savitribai Phule Pune University Accredited by NAAC with Grade B)



# POSTER PRESENTATION COMPETITION OF BUSINESS PLAN

26/04/2022

### JUDGING SHEET

Name of Judge: Mg. Nalini Patel (2)

| C.  | Points                      |                 |                             |                               |                          |               |  |
|-----|-----------------------------|-----------------|-----------------------------|-------------------------------|--------------------------|---------------|--|
| No  | Innovative<br>ideas<br>(10) | Concept<br>(10) | Content<br>Accuracy<br>(10) | Presentation<br>skill<br>(10) | Visual<br>Appeal<br>(1