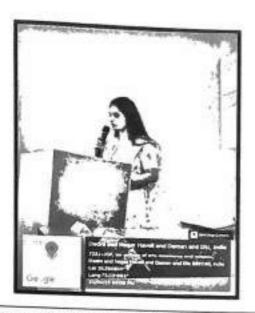

# 9. Photograph:

The experts started the yoga session with Omkar & Stotra. Followed to Stotra, warm up exercises and Surya Namskars were performed. Various types of asanas (including Utrasana, Matsyasana, Dhanurasana etc) and Pranayamas were performed during the yoga session. The expert also demonstrated various advanced Yoga Asanas (including Adho Mukha Vrksasana, Dhanurasana, Hanumanasana etc) according to yoga protocol for the awareness purpose. Mr. Rushikesh Waghchaure (Director, Physical Education & Sports) presented a vote of thanks and the program ended with the National Anthem.