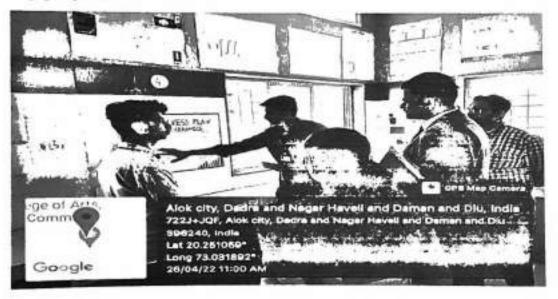

The experts started the yoga session with Omkar & Stotra. Followed to Stotra, warm up exercises and Surya Namskars were performed. Various types of asanas (including Utrasana, Matsyasana, Dhanurasana etc) and Pranayamas were performed during the yoga session. The expert also demonstrated various advanced Yoga Asanas (including Adho Mukha Vrksasana, Dhanurasana, Hanumanasana etc) according to yoga protocol for the awareness purpose. Mr. Rushikesh Waghchaure (Director, Physical Education & Sports) presented a vote of thanks and the program ended with the National Anthem.

# 9. Photograph: