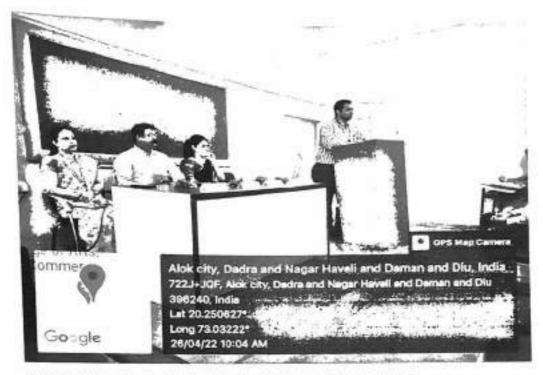

The inauguration session were started at 8.30am as per the schedule (Annexure 2). The programme was chaired by the Dr. Rajeev Singh (Principal). Dr. Rajeev Singh welcomes all the trainers with a bouquet of flowers. In the inaugural speech, Dr. Rajeev Singh congratulated the Department of Physical Education and Sports for conducting the International Day of Yoga although fewer students are available due to commencement of University examination. He exhorted the participants to adopt yoga in their daily life as a means for promoting positive physical, mental, emotional and spiritual health. The introduction of yoga experts were given by the Mr. Nilesh Bawiskar.

# 9. Photograph: