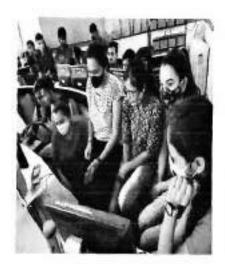

IOT for ATM machine, Offices, Home Appliances, Smart home, Smart city, building Automation, Automatic Car, smart agriculture, Smart dairy farm, Smart animal farming, industrial applications, Smart tooth brush etc. were very well explained by Dr. R.S. Tiwari sir.

Introduction to IOT KIT, idea about Node MCU board, their pin configuration, and the installation of Arduino software was taken by Mrs. Sushma Patil mam. The architecture of Node MCU board was explained by Mr. Rutwik Taday sir.



Session 1: Light Intensity Sensor

Session 2: Temperature and Humidity Measurement using DHT11

Session 3: Data Communication using Wi-Fi

Session 4: Interaction with Smartphone

Session 5: Sending and Receiving Data from Cloud IOT Platform

Session 6: IOT Case Studies

#### **EVENT PHOTOS:**















#### Certificate of Participation:



SSR Memorial Trust's

SSR College of Arts, Commerce & Science
(Artificiated to Savindon Physic Pure University) • Says, Savasca, LFT of DNH & DO • NAAC accredited 81+ Grade

National Workshop on IoT (Internet of Things) Technology

in association with

#### Cognifront

This is to certify that

## Parikh shubham nikuni

of SSR College of Arts, Commerce & Science, Silvasso has participated in the Two days National Workshop on Internet of Things (foT) organized by Department of Electronics, SSR College of Arts, Commerce & Science, Sakassa with IQAC in collaboration with Cognifront, Nashik on 28-29 October, 2021.

Complete to the lost than area.

W

202

Dr. R. S. Tiwari

Director, Cognifront Academy

Mr. Jitendra Rajput Head, Department of Electronics