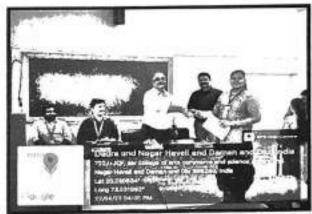

The inauguration session were started at 8.30am as per the schedule (Annexure 2). The programme was chaired by the Dr. Rajeev Singh (Principal). Dr. Rajeev Singh welcomes all the trainers with a bouquet of flowers. In the inaugural speech, Dr. Rajeev Singh congratulated the Department of Physical Education and Sports for conducting the International Day of Yoga although fewer students are available due to commencement of University examination. He exhorted the participants to adopt yoga in their daily life as a means for promoting positive physical, mental, emotional and spiritual health. The introduction of yoga experts were given by the Mr. Nilesh Bawiskar.

The experts started the yoga session with Omkar & Stotra. Followed to Stotra, warm up exercises and Surya Namskars were performed. Various types of asanas (including Utrasana, Matsyasana, Dhanurasana etc) and Pranayamas were performed during the yoga session. The expert also demonstrated various advanced Yoga Asanas (including Adho Mukha Vrksasana, Dhanurasana, Hanumanasana etc) according to yoga protocol for the awareness purpose. Mr. Rushikesh Waghchaure (Director, Physical Education & Sports) presented a vote of thanks and the program ended with the National Anthem.