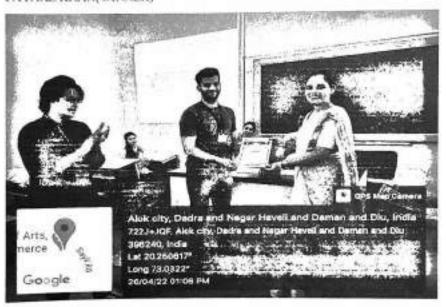

# 9. Photograph:

The experts started the yoga session with Omkar & Stotra. Followed to Stotra, warm up exercises and Surya Namskars were performed. Various types of asanas (including Utrasana, Matsyasana, Dhanurasana etc) and Pranayamas were performed during the yoga session. The expert also demonstrated various advanced Yoga Asanas (including Adho Mukha Vrksasana, Dhanurasana, Hanumanasana etc) according to yoga protocol for the awareness purpose. Mr. Rushikesh Waghchaure (Director, Physical Education & Sports) presented a vote of thanks and the program ended with the National Anthem.