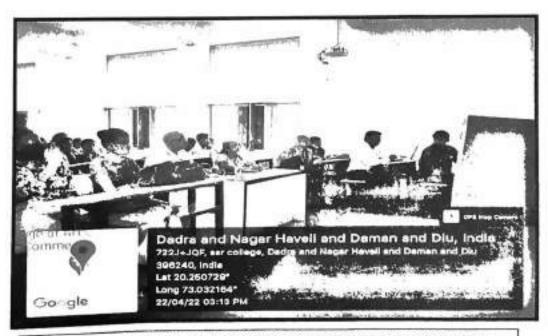

r Prathamesh Kulkarni (Convenor) followed by national anthem. The event received publicity in UT TODAY newspaper (Annexure 8) dated 27/04/2022.

Mr. Anil Bagul Coordinator, Mr. Prathamesh Kulkarni

Convener,

Dr. Atul Babar

and Convener,

Principal

S.S.R. College of Arts, Commerce & Science

Sayli, Silvassa(D&NH)

#### ANNEXURE 1

#### Photo Plate of the Program



PHOTOPLATE 1: Depiction of Earth Day and its celebration through form of rangoli.







PHOTOPLATE 3: WELCOME OF GUESTS BY MS DIXITA PARMAR



PHOTOPLATE 4: INAUGRATION SPEECH OF FUNCTION BY DR RAISEV SINGH (PRINCIPAL SSR ACS)



PHOTOPLATE 5: INAUGRATION OF THEME BY MR PRATHAMESH KULKARNI



PHOTOPLATE 6: Vote of Thanks given by MR ANIL BAGUL



PHOTOPLATE 7: EXAMINATION OF POSTERS BY JUDGES (MR P.P RAI AND DR SWATI DESAI.



PHOTOPLATE 8: EXAMINATION OF PHOTOGRAPHS BY JUDGES (MR P.P RAI AND MS VIRALI PATEL.





PHOTOPLATE 10: PRIZE DISTRIBUTION OF POSTER MAKING AND PHOTOGRAPHY COMPETITION BY CHIEF GUEST MR P.P RAI AND DR RAIEEV SINGH (PRINCIPAL).



PHOTOPLATE 11: PARTICIPANTS OF POSTER MAKING AND PHOTOGRAPHY COMPETITION WITH ORGANIZING TEAM AND CHIEF GUEST MR P.P RAI AND DR RAJEEV SINGH (PRINCIPAL).



SSR Memorial Trust's

# SSR COLLEGE OF ARTS, COMMERCE AND SCIENCE, SILVASSA

Sayli Road, Silvassa, UT of D&NH and D&D, India 398230 (Affiliated to Savitribai Phule Pune University)

Parametry NACOVALLY COLL

BRETITUTION'S BRIGHATION COLLAGE

structure browsty, Council DEC & Bestle or Enforce



Terlaine Whee their Minipel Fork Strates

Ordinary

# WORLD EARTH DAY 2023







#### PHOTOGRAPHY COMPETITION

- T