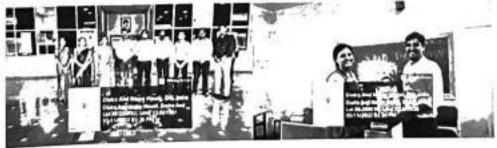

# 9. Photograph:

### 8. Details of the programme:

International Yoga Day 2022 was celebrated at SSR College of Arts, Commerce and Science, Silvassa with the theme Yoga for Humanity'. The programme was attended by 35 students and 15 teaching staff. In this year, the number of participants was low due to commencement of university examination.

The inauguration session were started at 8.30am as per the schedule (Annexure 2). The programme was chaired by the Dr. Rajeev Singh (Principal). Dr. Rajeev Singh welcomes all the trainers with a bouquet of flowers. In the inaugural speech, Dr. Rajeev Singh congratulated the Department of Physical Education and Sports for conducting the International Day of Yoga although fewer students are available due to commencement of University examination. He exhorted the participants to adopt yoga in their daily life as a means for promoting positive physical, mental, emotional and spiritual health. The introduction of yoga experts were given by the Mr. Nilesh Bawiskar.

The experts started the yoga session with Omkar & Stotra. Followed to Stotra, warm up exercises and Surya Namskars were performed. Various types of asanas (including Utrasana, Matsyasana, Dhanurasana etc) and Pranayamas were performed during the yoga session. The expert also demonstrated various advanced Yoga Asanas (including Adho Mukha Vrksasana, Dhanurasana, Hanumanasana etc) according to yoga protocol for the awareness purpose. Mr. Rushikesh Waghchaure (Director, Physical Education & Sports) presented a vote of thanks and the program ended with the National Anthem.