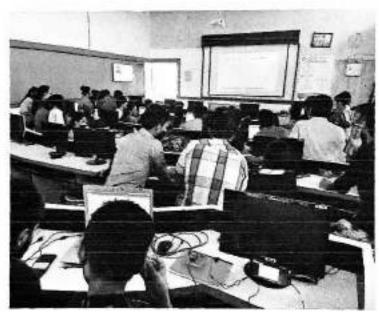

ions of IOT for ATM machine, Offices, Home Appliances, Smart home, Smart city, building Automation, Automatic Car, smart agriculture, Smart dairy farm, Smart animal farming, industrial applications, Smart tooth brush etc. were very well explained by Dr. R.S. Tiwari sir.

Introduction to IOT KIT, idea about Node MCU board, their pin configuration, and the installation of Arduino software was taken by Mrs. Sushma Patil mam. The architecture of Node MCU board was explained by Mr. Rutwik Taday sir.



Session 1: Light Intensity Sensor

Session 2: Temperature and Humidity Measurement using DHT11

Session 3: Data Communication using Wi-Fi

Session 4: Interaction with Smartphone

Session 5: Sending and Receiving Data from Cloud IOT Platform

Session 6: IOT Case Studies

#### **EVENT PHOTOS:**















#### Certificate of Participation:



SSR Memorial Trust's

SSR College of Arts, Commerce & Science
(Artificiated to Savindon Physic Pure University) • Says, Savasca, LFT of DNH & DO • NAAC accredited 81+ Grade

National Workshop on IoT (Internet of Things) Technology

in association with

#### Cognifront

This is to certify that

## Parikh shubham nikuni

of SSR College of Arts, Commerce & Science, Silvasso has participated in the Two days National Workshop on Internet of Things (foT) organized by Department of Electronics, SSR College of Arts, Commerce & Science, Sakassa with IQAC in collaboration with Cognifront, Nashik on 28-29 October, 2021.

Complete to the lost than area.

W

202

Dr. R. S. Tiwari

Director, Cognifront Academy

Mr. Jitendra Rajput Head, Department of Ele